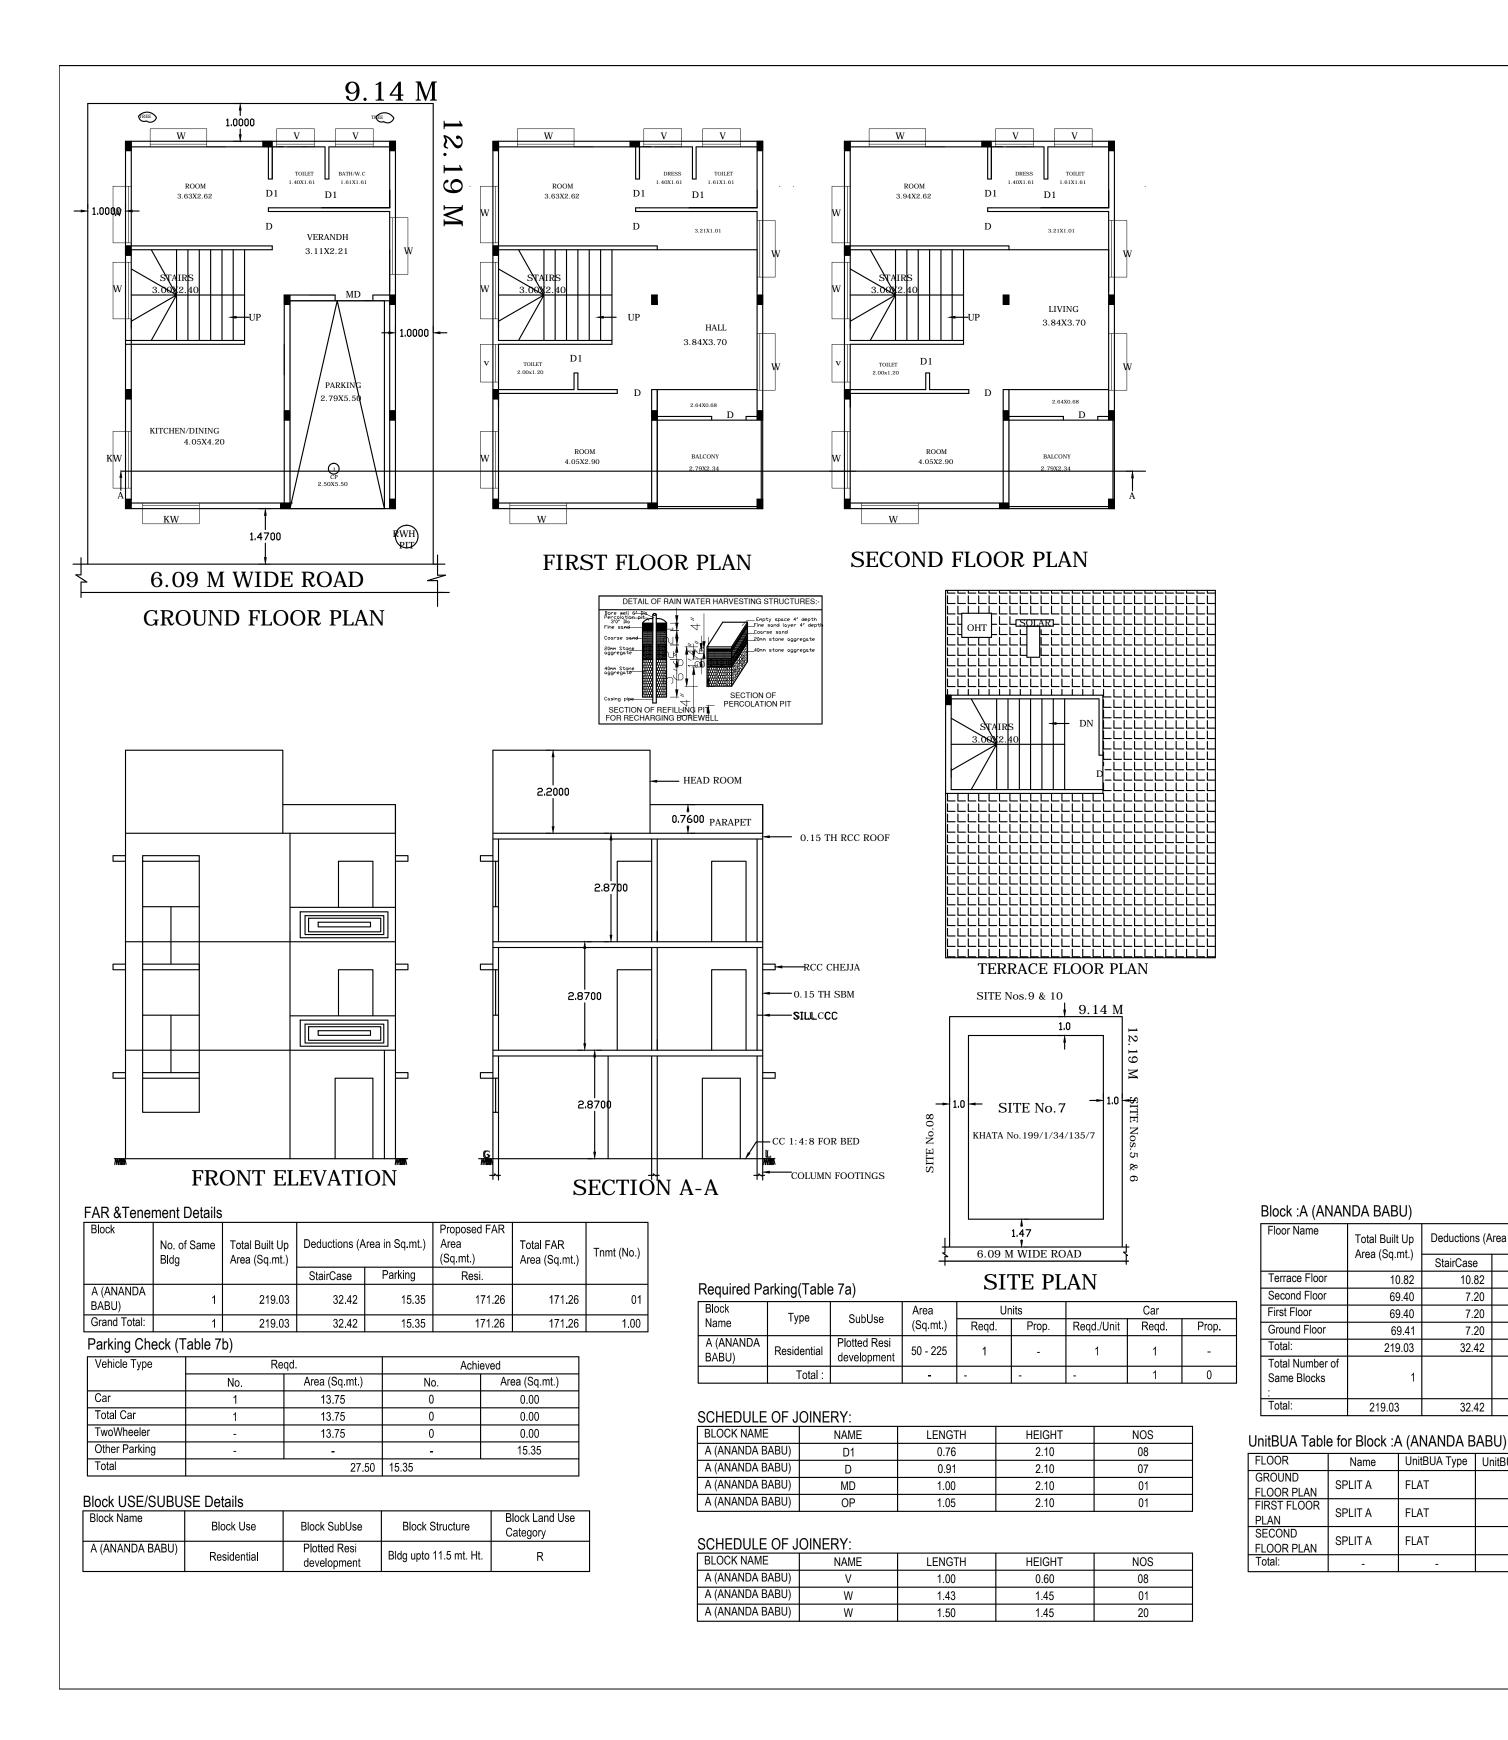

## The sanction is accorded for.

a). Consisting of 'Block - A (ANANDA BABU) Wing - A-1 (ANANDA BABU) Consisting of GF+2UF' 2. The sanction is accorded for Plotted Resi development A (ANANDA BABU) only. The use of the building shall not deviate to any other use.

Tnmt (No.)

Total FAR Area

0.00

62.20

62.20

46.86

171.26

171.26

(Sq.mt.)

Area (Sq.mt.)

Resi.

0.00

62.20

62.20

46.86

171.26

Total Built Up Deductions (Area in Sq.mt.)

StairCase Parking

219.03 32.42 15.35 171.26

0.00

0.00

0.00

15.35

15.35

Name UnitBUA Type UnitBUA Area Carpet Area No. of Rooms No. of Tenement

0.00

173.42

173.42

0.00

0.00

173.42

10.82

7.20

7.20

32.42

Area (Sq.mt.)

10.82

69.40

69.41

219.03

FLAT

SPLIT A

SPLIT A

SPLIT A

1. Sufficient two wheeler parking shall be provided as per requirement.

32. Traffic Management Plan shall be obtained from Traffic Management Consultant for all high rise structures which shall be got approved from the Competent Authority if necessary.